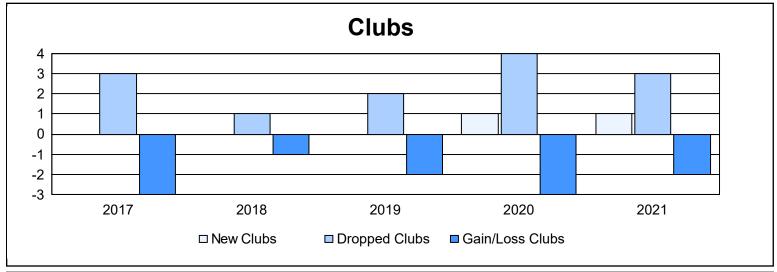

District 34 B As of June 2021 Cumulative

| Year      | New<br>Clubs | Dropped<br>Clubs | Gain/<br>Loss<br>Clubs | New<br>Members | Charter<br>Members | Reinstate<br>Members | Transfer<br>Members | Total<br>Member<br>Added | Total<br>Members<br>Dropped | Gain/<br>Loss<br>Members |
|-----------|--------------|------------------|------------------------|----------------|--------------------|----------------------|---------------------|--------------------------|-----------------------------|--------------------------|
| 2016-2017 | 0            | 3                | -3                     | 65             | 8                  | 2                    | 7                   | 82                       | 159                         | -77                      |
| 2017-2018 | 0            | 1                | -1                     | 68             | 1                  | 1                    | 5                   | 75                       | 134                         | -59                      |
| 2018-2019 | 0            | 2                | -2                     | 72             | 0                  | 1                    | 1                   | 74                       | 120                         | -46                      |
| 2019-2020 | 1            | 4                | -3                     | 71             | 20                 | 4                    | 2                   | 97                       | 118                         | -21                      |
| 2020-2021 | 1            | 3                | -2                     | 96             | 22                 | 1                    | 11                  | 130                      | 105                         | 25                       |
| Average   | 0            | 3                | -2                     | 74             | 10                 | 2                    | 5                   | 92                       | 127                         | -36                      |